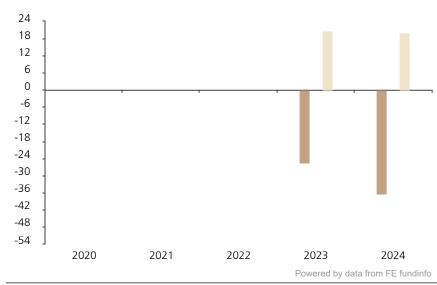

## **Past Performance**

This chart shows the fund's performance as the percentage loss or gain per year over the last 2 years against its benchmark.

 2020
 2021
 2022
 2023
 2024

 Fund
 -25.5
 -36.5

 Index \*
 21.0
 20.2

The chart shows how much the Fund increased or decreased in value as a percentage in each year, net of charges (excluding entry charge), and net of tax.

## Performance in the past is not a reliable indicator of future results.

The chart shows the class's investment returns calculated as percentage year-end over year-end change of the class net asset value. In general any past performance takes account of all ongoing charges, but not the entry charge.

The Sub-Fund was launched in 2008. The Class was launched in 2022.

The past performance is calculated in EUR.

\* Index - MSCI WORLD NET TOTAL RETURN USD INDEX