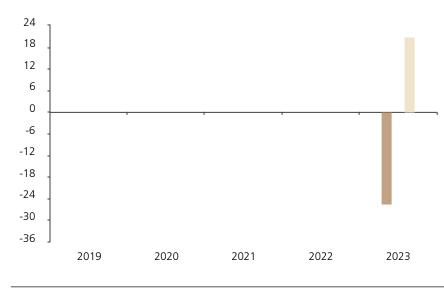

## **Past Performance**

This chart shows the fund's performance as the percentage loss or gain per year over the last 1 years against its benchmark.

|         | 2019 | 2020 | 2021 | 2022 | 2023  |
|---------|------|------|------|------|-------|
| Fund    |      |      |      |      | -25.5 |
| Index * |      |      |      |      | 21.0  |

The chart shows how much the Fund increased or decreased in value as a percentage in each year, net of charges (excluding entry charge), and net of tax.

The sub-fund was launched in 2008. The share class was launched in 2022.

Past performance is calculated in EUR.

\* Index - MSCI WORLD NET TOTAL RETURN USD INDEX