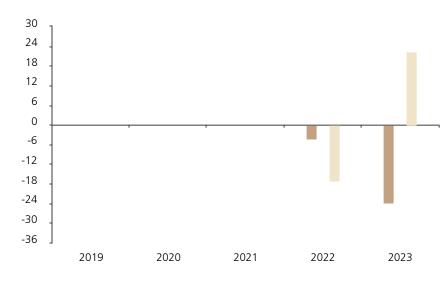

## **Past Performance**

This chart shows the fund's performance as the percentage loss or gain per year over the last 2 years against its benchmark.

 Fund
 2019
 2020
 2021
 2022
 2023

 Index \*
 -4.3
 -23.7

 -17.1
 22.5

The chart shows how much the Fund increased or decreased in value as a percentage in each year, net of charges (excluding entry charge), and net of tax.

The sub-fund was launched in 2008. The share class was launched in 2021.

Past performance is calculated in GBP.

\* Index - MSCI WORLD NET TOTAL RETURN USD INDEX