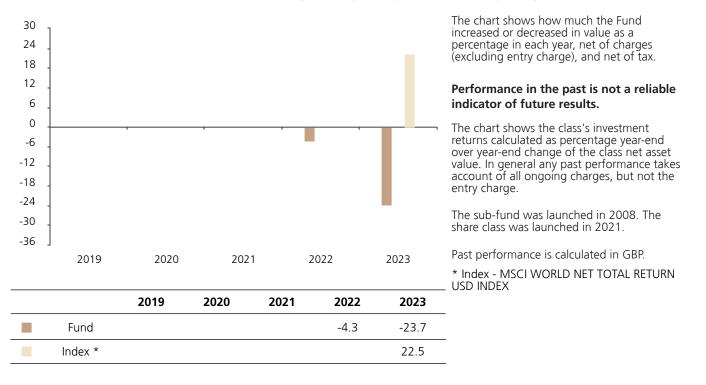

## Past Performance

This document provides you with information on past performance.

Past performance is not a reliable indicator of future performance. Markets could develop very differently in the future. It can help you to assess how the fund has been managed in the past and compare it to its benchmark.

## **Past Performance**

This chart shows the fund's performance as the percentage loss or gain per year over the last 2 years against its benchmark.