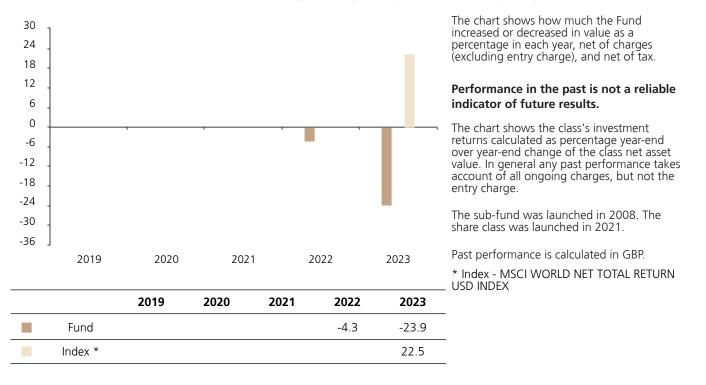

## Past Performance

This document provides you with information on past performance.

Past performance is not a reliable indicator of future performance. Markets could develop very differently in the future. It can help you to assess how the fund has been managed in the past and compare it to its benchmark.

## **Past Performance**

This chart shows the fund's performance as the percentage loss or gain per year over the last 2 years against its benchmark.