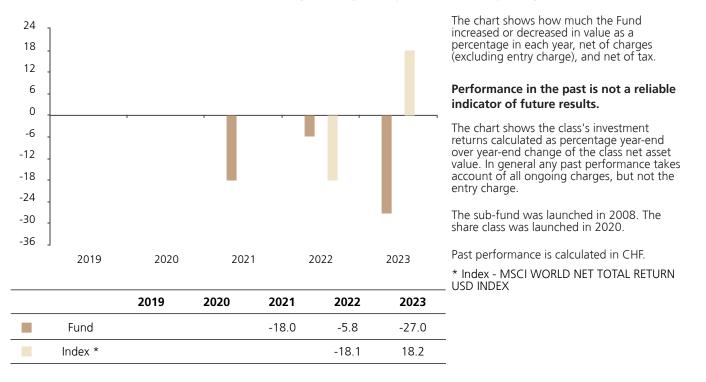

## Past Performance

This document provides you with information on past performance.

Past performance is not a reliable indicator of future performance. Markets could develop very differently in the future. It can help you to assess how the fund has been managed in the past and compare it to its benchmark.

## **Past Performance**

This chart shows the fund's performance as the percentage loss or gain per year over the last 3 years against its benchmark.