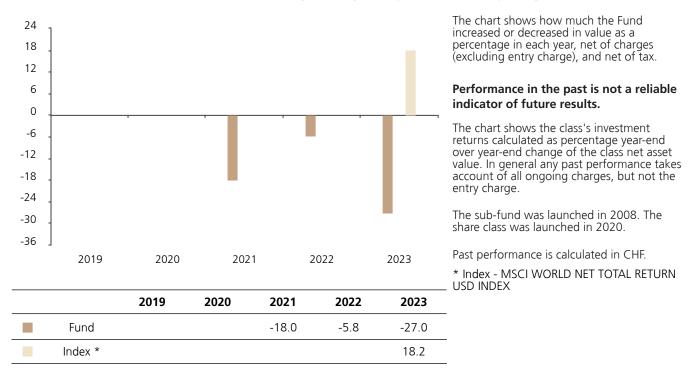

## Past Performance

This document provides you with information on past performance.

Past performance is not a reliable indicator of future performance. Markets could develop very differently in the future. It can help you to assess how the fund has been managed in the past and compare it to its benchmark.

## **Past Performance**

This chart shows the fund's performance as the percentage loss or gain per year over the last 3 years against its benchmark.