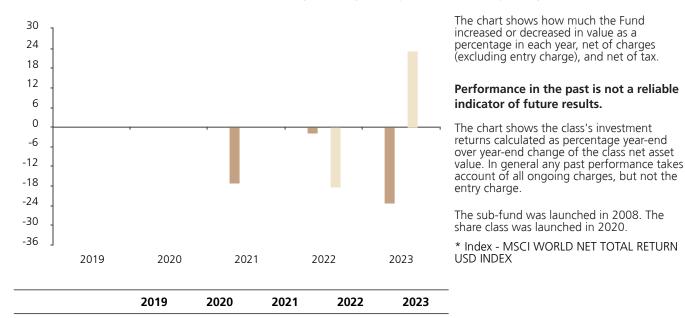

## **Past Performance**

Fund Index \*

This chart shows the fund's performance as the percentage loss or gain per year over the last 3 years against its benchmark.

-1.7

-18.1

-23.1

23.3

-17.1