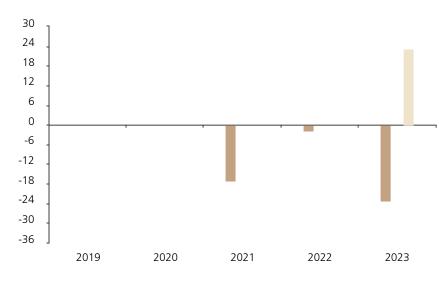

## **Past Performance**

This chart shows the fund's performance as the percentage loss or gain per year over the last 3 years against its benchmark.

The chart shows how much the Fund increased or decreased in value as a percentage in each year, net of charges (excluding entry charge), and net of tax.

## Performance in the past is not a reliable indicator of future results.

The chart shows the class's investment returns calculated as percentage year-end over year-end change of the class net asset value. In general any past performance takes account of all ongoing charges, but not the entry charge.

The sub-fund was launched in 2008. The share class was launched in 2020.

\* Index - MSCI WORLD NET TOTAL RETURN USD INDEX

|         | 2019 | 2020 | 2021  | 2022 | 2023  |
|---------|------|------|-------|------|-------|
| Fund    |      |      | -17.1 | -1.7 | -23.1 |
| Index * |      |      |       |      | 23.3  |