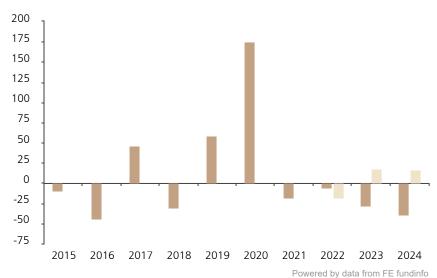

## **Past Performance**

Fund

Index \*

This chart shows the fund's performance as the percentage loss or gain per year over the last 10 years against its benchmark.

2015 2016 2017 2018 2019 2020 2021 2022 2023 2024 -9.3 -44.1 46.9 -29.9 59.2 174.8 -18.5 -5.6 -27.4 -38.5 -18.1 18.2 17.2

The chart shows how much the Fund increased or decreased in value as a percentage in each year, net of charges (excluding entry charge), and net of tax.

## Performance in the past is not a reliable indicator of future results.

The chart shows the class's investment returns calculated as percentage year-end over year-end change of the class net asset value. In general any past performance takes account of all ongoing charges, but not the entry charge.

The unit class launched on 12.09.2008.

The past performance is calculated in CHF.

\* Index - MSCI WORLD NET TOTAL RETURN USD INDEX