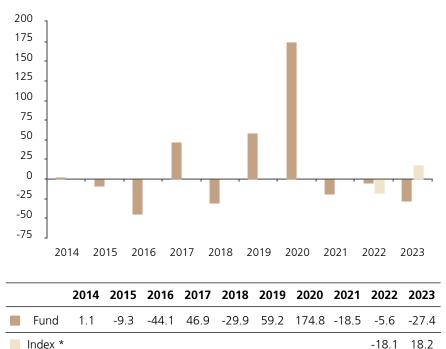

## **Past Performance**

This chart shows the fund's performance as the percentage loss or gain per year over the last 10 years against its benchmark.

The chart shows how much the Fund increased or decreased in value as a percentage in each year, net of charges (excluding entry charge), and net of tax.

## Performance in the past is not a reliable indicator of future results.

The chart shows the class's investment returns calculated as percentage year-end over year-end change of the class net asset value. In general any past performance takes account of all ongoing charges, but not the entry charge.

The unit class launched on 12.09.2008.

Past performance is calculated in CHF.

\* Index - MSCI WORLD NET TOTAL RETURN USD INDEX