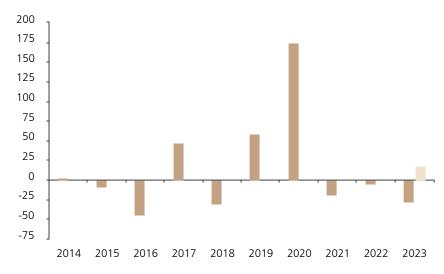

## **Past Performance**

This chart shows the fund's performance as the percentage loss or gain per year over the last 10 years against its benchmark.

The chart shows how much the Fund increased or decreased in value as a percentage in each year, net of charges (excluding entry charge), and net of tax.

## Performance in the past is not a reliable indicator of future results.

The chart shows the class's investment returns calculated as percentage year-end over year-end change of the class net asset value. In general any past performance takes account of all ongoing charges, but not the entry charge.

The unit class launched on 12.09.2008.

Past performance is calculated in CHF.

\* Index - MSCI WORLD NET TOTAL RETURN USD INDEX

|         | 2014 | 2015 | 2016  | 2017 | 2018  | 2019 | 2020  | 2021  | 2022 | 2023  |
|---------|------|------|-------|------|-------|------|-------|-------|------|-------|
| Fund    | 1.1  | -9.3 | -44.1 | 46.9 | -29.9 | 59.2 | 174.8 | -18.5 | -5.6 | -27.4 |
| Index * |      |      |       | ·    |       | ·    |       | ·     | ·    | 18.2  |