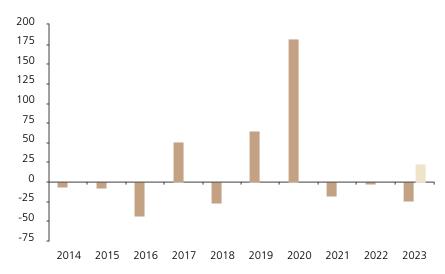

## **Past Performance**

This chart shows the fund's performance as the percentage loss or gain per year over the last 10 years against its benchmark.

The chart shows how much the Fund increased or decreased in value as a percentage in each year, net of charges (excluding entry charge), and net of tax.

## Performance in the past is not a reliable indicator of future results.

The chart shows the class's investment returns calculated as percentage year-end over year-end change of the class net asset value. In general any past performance takes account of all ongoing charges, but not the entry charge.

The unit class launched on 12.09.2008.

\* Index - MSCI WORLD NET TOTAL RETURN USD INDEX

|         | 2014 | 2015 | 2016  | 2017 | 2018  | 2019 | 2020  | 2021  | 2022 | 2023  |
|---------|------|------|-------|------|-------|------|-------|-------|------|-------|
| Fund    | -6.8 | -7.6 | -42.7 | 50.7 | -27.2 | 64.8 | 182.5 | -17.1 | -2.4 | -23.8 |
| Index * |      |      |       |      |       |      |       |       |      | 23.3  |