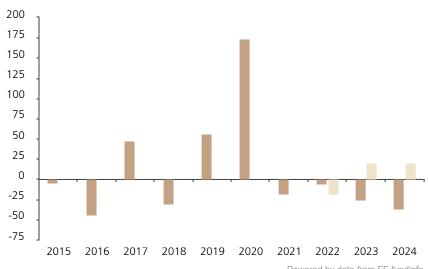

## **Past Performance**

This chart shows the fund's performance as the percentage loss or gain per year over the last 10 years against its benchmark.

Powered by data from FE fundinfo

2015 2016 2017 2018 2019 2020 2021 2022 2023 2024 Fund -4.1 -43.5 47.6 -30.0 56.6 173.8 -18.3 -5.4 -25.9 -36.8 -17.9 Index \* 21.0 20.2

The chart shows how much the Fund increased or decreased in value as a percentage in each year, net of charges (excluding entry charge), and net of tax.

## Performance in the past is not a reliable indicator of future results.

The chart shows the class's investment returns calculated as percentage year-end over year-end change of the class net asset value. In general any past performance takes account of all ongoing charges, but not the entry charge.

The unit class launched on 12.09.2008.

The past performance is calculated in EUR.

\* Index - MSCI WORLD NET TOTAL RETURN **USD INDEX**