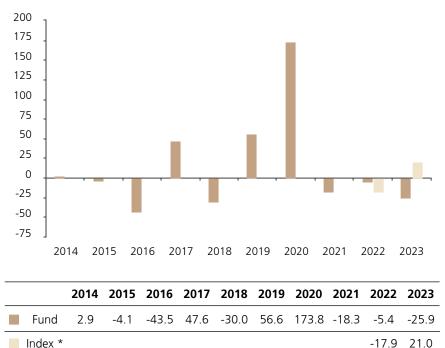

## **Past Performance**

This chart shows the fund's performance as the percentage loss or gain per year over the last 10 years against its benchmark.

The chart shows how much the Fund increased or decreased in value as a percentage in each year, net of charges (excluding entry charge), and net of tax.

## Performance in the past is not a reliable indicator of future results.

The chart shows the class's investment returns calculated as percentage year-end over year-end change of the class net asset value. In general any past performance takes account of all ongoing charges, but not the entry charge.

The unit class launched on 12.09.2008.

Past performance is calculated in EUR.

\* Index - MSCI WORLD NET TOTAL RETURN USD INDEX