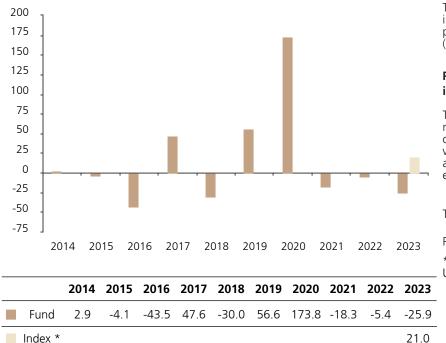

## **Past Performance**

This chart shows the fund's performance as the percentage loss or gain per year over the last 10 years against its benchmark.

The chart shows how much the Fund increased or decreased in value as a percentage in each year, net of charges (excluding entry charge), and net of tax.

## Performance in the past is not a reliable indicator of future results.

The chart shows the class's investment returns calculated as percentage year-end over year-end change of the class net asset value. In general any past performance takes account of all ongoing charges, but not the entry charge.

The unit class launched on 12.09.2008.

Past performance is calculated in EUR.

\* Index - MSCI WORLD NET TOTAL RETURN USD INDEX