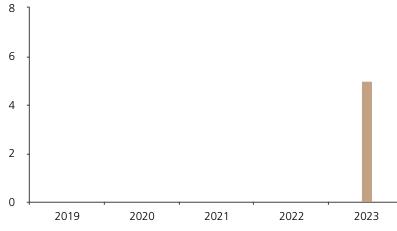

## **Past Performance**

This chart shows the fund's performance as the percentage loss or gain per year over the last 1 years.

|      | 2019 | 2020 | 2021 | 2022 | 2023 |
|------|------|------|------|------|------|
| Fund |      |      |      |      | 5.0  |

The chart shows how much the Fund increased or decreased in value as a percentage in each year, net of charges (excluding entry charge), and net of tax.

## Performance in the past is not a reliable indicator of future results.

The chart shows the class's investment returns calculated as percentage year-end over year-end change of the class net asset value. In general any past performance takes account of all ongoing charges, but not the entry charge.

The unit class was issued on 30.09.2022.