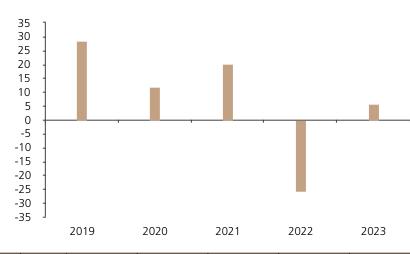

## **Past Performance**

This chart shows the fund's performance as the percentage loss or gain per year over the last 5 years.

|      | 2019 | 2020 | 2021 | 2022  | 2023 |
|------|------|------|------|-------|------|
| Fund | 28.7 | 11.9 | 20.4 | -25.7 | 5.7  |

The chart shows how much the Fund increased or decreased in value as a percentage in each year, net of charges (excluding entry charge), and net of tax.

## Performance in the past is not a reliable indicator of future results.

The chart shows the class's investment returns calculated as percentage year-end over year-end change of the class net asset value. In general any past performance takes account of all ongoing charges, but not the entry charge.