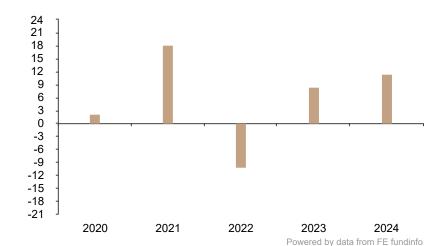

## **Past Performance**

This chart shows the fund's performance as the percentage loss or gain per year over the last 5 years.

 2020
 2021
 2022
 2023
 2024

 Fund
 2.2
 18.1
 -10.1
 8.5
 11.4

The chart shows how much the Fund increased or decreased in value as a percentage in each year, net of charges (excluding entry charge), and net of tax.