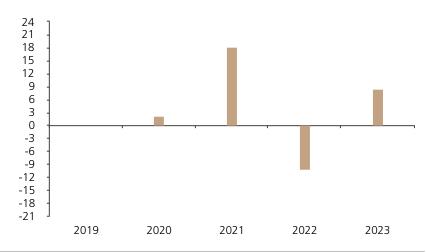

## **Past Performance**

This chart shows the fund's performance as the percentage loss or gain per year over the last 4 years.

 2019
 2020
 2021
 2022
 2023

 Fund
 2.2
 18.1
 -10.1
 8.5

The chart shows how much the Fund increased or decreased in value as a percentage in each year, net of charges (excluding entry charge), and net of tax.

## Performance in the past is not a reliable indicator of future results.

The chart shows the class's investment returns calculated as percentage year-end over year-end change of the class net asset value. In general any past performance takes account of all ongoing charges, but not the entry charge.