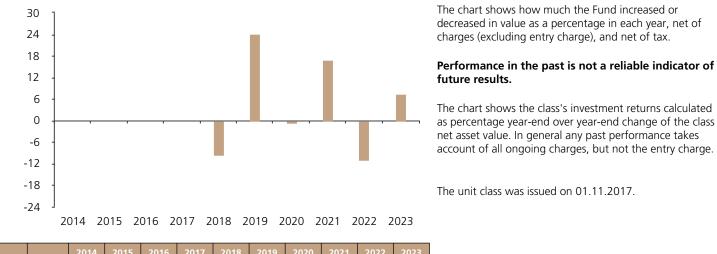

## **Past Performance**

This chart shows the fund's performance as the percentage loss or gain per year over the last 6 years.

|      | 2014 | 2015 | 2016 | 2017 | 2018 | 2019 | 2020 | 2021 | 2022  | 2023 |
|------|------|------|------|------|------|------|------|------|-------|------|
| Fund |      |      |      |      | -9.6 | 24.2 | -0.2 | 16.8 | -11.1 | 7.4  |