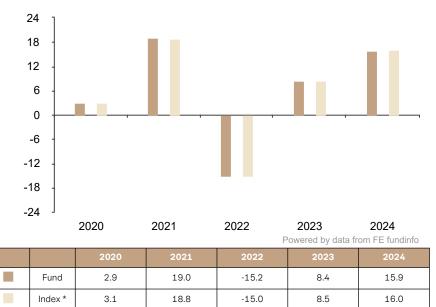

## **Past Performance**

This chart shows the fund's performance as the percentage loss or gain per year over the last 5 years against its benchmark.

The chart shows how much the Fund increased or decreased in value as a percentage in each year, net of charges (excluding entry charge), and net of tax.

## Performance in the past is not a reliable indicator of future results.

The chart shows the class's investment returns calculated as percentage year-end over year-end change of the class net asset value. In general any past performance takes account of all ongoing charges, but not the entry charge.

\* Index - PF - Global Fund