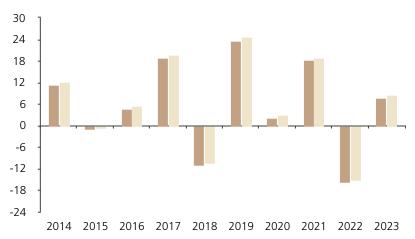

## **Past Performance**

This chart shows the fund's performance as the percentage loss or gain per year over the last 10 years against its benchmark.

decreased in value as a percentage in each year, net of charges (excluding entry charge), and net of tax.

The chart shows how much the Fund increased or

## Performance in the past is not a reliable indicator of future results.

The chart shows the class's investment returns calculated as percentage year-end over year-end change of the class net asset value. In general any past performance takes account of all ongoing charges, but not the entry charge.

The unit class was issued on 25.11.2002.

\* Index - PF - Global Fund

|         | 2014 | 2015 | 2016 | 2017 | 2018  | 2019 | 2020 | 2021 | 2022  | 2023 |
|---------|------|------|------|------|-------|------|------|------|-------|------|
| Fund    | 11.4 | -0.9 | 4.7  | 18.9 | -10.9 | 23.6 | 2.3  | 18.2 | -15.7 | 7.7  |
| Index * | 12.3 | -0.3 | 5.6  | 19.7 | -10.4 | 24.6 | 3.1  | 18.8 | -15.0 | 8.5  |