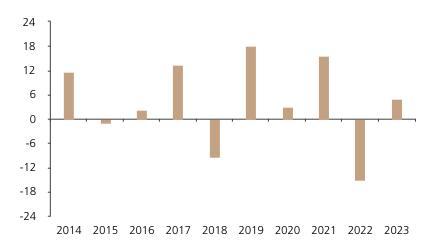

## **Past Performance**

This chart shows the fund's performance as the percentage loss or gain per year over the last 10 years.

The chart shows how much the Fund increased or decreased in value as a percentage in each year, net of charges (excluding entry charge), and net of tax.

## Performance in the past is not a reliable indicator of future results.

The chart shows the class's investment returns calculated as percentage year-end over year-end change of the class net asset value. In general any past performance takes account of all ongoing charges, but not the entry charge.

The unit class was issued on 25.05.1999.

|      | 2014 | 2015 | 2016 | 2017 | 2018 | 2019 | 2020 | 2021 | 2022  | 2023 |
|------|------|------|------|------|------|------|------|------|-------|------|
| Fund | 11.7 | -0.9 | 2.2  | 13.3 | -9.4 | 18.0 | 2.9  | 15.5 | -15.2 | 4.9  |