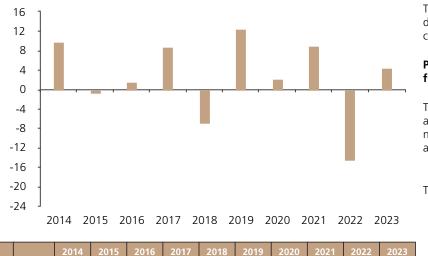

## **Past Performance**

9.8

Fund

1.6

8.7

-0.6

This chart shows the fund's performance as the percentage loss or gain per year over the last 10 years.

-7.0

12.5

2.3

The chart shows how much the Fund increased or decreased in value as a percentage in each year, net of charges (excluding entry charge), and net of tax.

## Performance in the past is not a reliable indicator of future results.

The chart shows the class's investment returns calculated as percentage year-end over year-end change of the class net asset value. In general any past performance takes account of all ongoing charges, but not the entry charge.