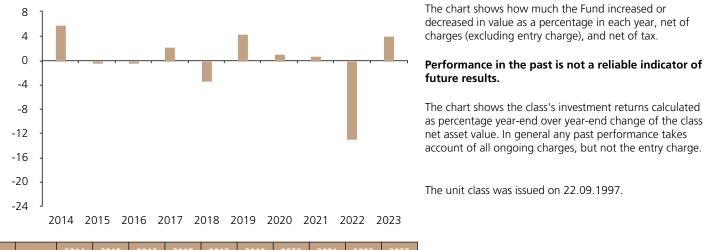

## **Past Performance**

This chart shows the fund's performance as the percentage loss or gain per year over the last 10 years.

|      | 2014 | 2015 | 2016 | 2017 | 2018 | 2019 | 2020 | 2021 | 2022  | 2023 |
|------|------|------|------|------|------|------|------|------|-------|------|
| Fund | 5.9  | -0.3 | -0.2 | 2.2  | -3.4 | 4.3  | 1.0  | 0.7  | -12.9 | 4.1  |