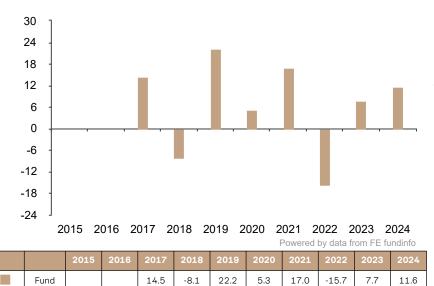

## **Past Performance**

This chart shows the fund's performance as the percentage loss or gain per year over the last 8 years.

The chart shows how much the Fund increased or decreased in value as a percentage in each year, net of charges (excluding entry charge), and net of tax.

## Performance in the past is not a reliable indicator of future results.

The chart shows the class's investment returns calculated as percentage year-end over year-end change of the class net asset value. In general any past performance takes account of all ongoing charges, but not the entry charge.