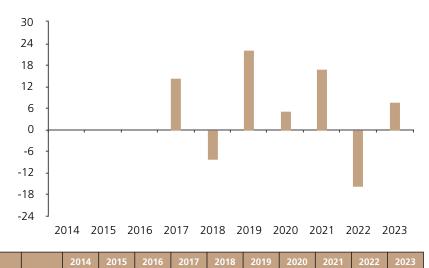

## **Past Performance**

Fund

This chart shows the fund's performance as the percentage loss or gain per year over the last 7 years.

14.5

-8.1

5.3

22.2

17.0

-15.7

7.7

The chart shows how much the Fund increased or decreased in value as a percentage in each year, net of charges (excluding entry charge), and net of tax.

## Performance in the past is not a reliable indicator of future results.

The chart shows the class's investment returns calculated as percentage year-end over year-end change of the class net asset value. In general any past performance takes account of all ongoing charges, but not the entry charge.