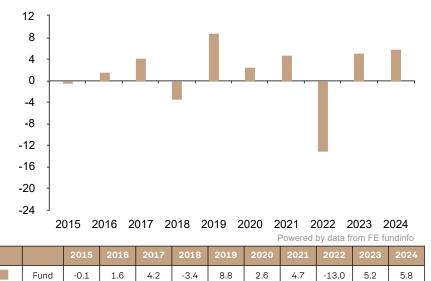

## **Past Performance**

This chart shows the fund's performance as the percentage loss or gain per year over the last 10 years.

The chart shows how much the Fund increased or decreased in value as a percentage in each year, net of charges (excluding entry charge), and net of tax.

## Performance in the past is not a reliable indicator of future results.

The chart shows the class's investment returns calculated as percentage year-end over year-end change of the class net asset value. In general any past performance takes account of all ongoing charges, but not the entry charge.