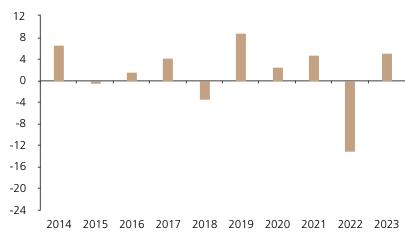

## **Past Performance**

Fund

6.7

This chart shows the fund's performance as the percentage loss or gain per year over the last 10 years.

2014 2015 2016 2017 2018 2019 2020 2021 2022 2023

-3.4

4.2

8.8

4.7

-13.0

5.2

2.6

1.6

-0.1

The chart shows how much the Fund increased or decreased in value as a percentage in each year, net of charges (excluding entry charge), and net of tax.