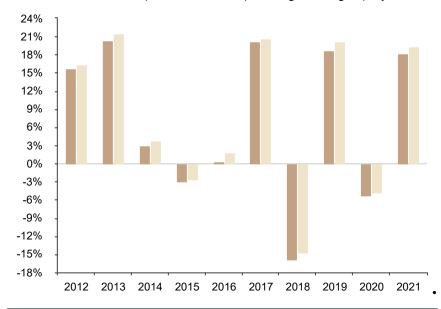

## **Past Performance**

This chart shows the fund's performance as the percentage loss or gain per year over the last 10 years against its benchmark.

The chart shows how much the Fund increased or decreased in value as a percentage in each year, net of charges (excluding entry charge), and net of tax.

Performance in the past is not a reliable indicator of future results.

The chart shows the class's investment returns calculated as percentage year-end over year-end change of the class net asset value. In general any past performance takes account of all ongoing charges, but not the entry charge.

The unit class launched on 28.02.2006.

The unit class launched on 28.02.2006.

CH0023406629

Historical performance was calculated in CHF.

\* Index - {benchmark}

|         | 2012 | 2013 | 2014 | 2015 | 2016 | 2017 | 2018  | 2019 | 2020 | 2021 |
|---------|------|------|------|------|------|------|-------|------|------|------|
| Fund    | 15.7 | 20.3 | 3.0  | -3.0 | 0.3  | 20.1 | -15.8 | 18.6 | -5.3 | 18.2 |
| Index * | 16.4 | 21.5 | 3.8  | -2.7 | 1.9  | 20.8 | -14.8 | 20.2 | -4.8 | 19.3 |