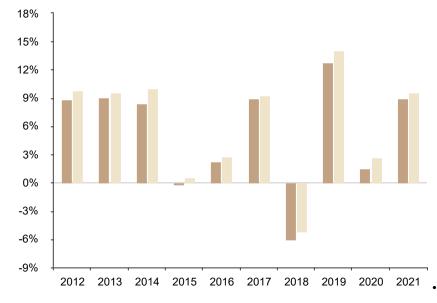

## **Past Performance**

This chart shows the fund's performance as the percentage loss or gain per year over the last 10 years against its benchmark.

The chart shows how much the Fund increased or decreased in value as a percentage in each year, net of charges (excluding entry charge), and net of tax.

Performance in the past is not a reliable indicator of future results.

The chart shows the class's investment returns calculated as percentage year-end over year-end change of the class net asset value. In general any past performance takes account of all ongoing charges, but not the entry charge.

The unit class launched on 28.02.2006.

The unit class launched on 28.02.2006.

CH0023406553

Historical performance was calculated in CHF.

\* Index - {benchmark}

|  |         | 2012 | 2013 | 2014 | 2015 | 2016 | 2017 | 2018 | 2019 | 2020 | 2021 |
|--|---------|------|------|------|------|------|------|------|------|------|------|
|  | Fund    | 8.9  | 9.1  | 8.4  | -0.1 | 2.3  | 9.0  | -6.0 | 12.8 | 1.5  | 9.0  |
|  | Index * | 9.8  | 9.6  | 10.0 | 0.6  | 2.8  | 9.3  | -5.2 | 14.1 | 2.7  | 9.6  |