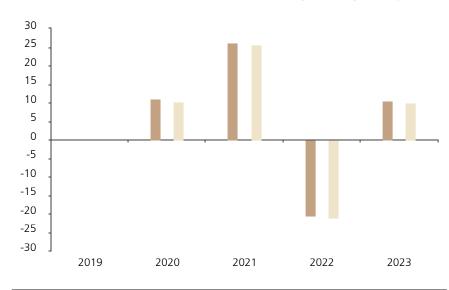

#### **Past Performance**

This chart shows the fund's performance as the percentage loss or gain per year over the last 4 years against its benchmark.

|         | 2019 | 2020 | 2021 | 2022  | 2023 |
|---------|------|------|------|-------|------|
| Fund    |      | 11.0 | 26.3 | -20.6 | 10.7 |
| Index * |      | 10.4 | 25.8 | -21.0 | 10.0 |

The chart shows how much the Fund increased or decreased in value as a percentage in each year, net of charges (excluding entry charge), and net of tax.

## Performance in the past is not a reliable indicator of future results.

The chart shows the class's investment returns calculated as percentage year-end over year-end change of the class net asset value. In general any past performance takes account of all ongoing charges, but not the entry charge.

### CH0492935355

The fund's benchmark changed on 1 December 2020. Please note, therefore, that the performance prior to this date was achieved under circumstances that may no longer apply.

\* Index - MSCI Switzerland IMI Extended SRI Low Carbon Select 5% Issuer Capped Net Total Return CHF Index