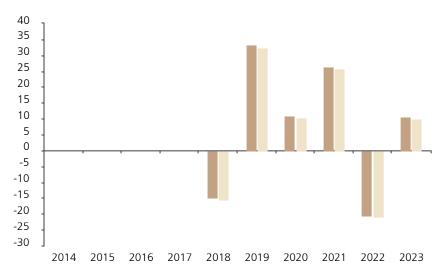

## **Past Performance**

This chart shows the fund's performance as the percentage loss or gain per year over the last 6 years against its benchmark.

|         | 2014 | 2015 | 2016 | 2017 | 2018  | 2019 | 2020 | 2021 | 2022  | 2023 |
|---------|------|------|------|------|-------|------|------|------|-------|------|
| Fund    |      |      |      |      | -15.0 | 33.3 | 11.0 | 26.3 | -20.6 | 10.7 |
| Index * |      |      |      |      | -15.4 | 32.6 | 10.4 | 25.8 | -21.0 | 10.0 |

The chart shows how much the Fund increased or decreased in value as a percentage in each year, net of charges (excluding entry charge), and net of tax.

## CH0368190739

The fund's benchmark changed on 1 December 2020. Please note, therefore, that the performance prior to this date was achieved under circumstances that may no longer apply.

\* Index - MSCI Switzerland IMI Extended SRI Low Carbon Select 5% Issuer Capped Net Total Return CHF Index