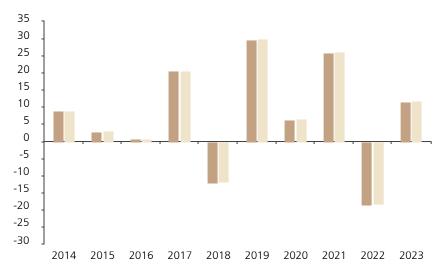

## **Past Performance**

This chart shows the fund's performance as the percentage loss or gain per year over the last 10 years against its benchmark.

The chart shows how much the Fund increased or decreased in value as a percentage in each year, net of charges (excluding entry charge), and net of tax.

## Performance in the past is not a reliable indicator of future results.

The chart shows the class's investment returns calculated as percentage year-end over year-end change of the class net asset value. In general any past performance takes account of all ongoing charges, but not the entry charge.

## CH0032912732

\* Index - SLI Swiss Leader Index® (Total Return)

|         | 2014 | 2015 | 2016 | 2017 | 2018  | 2019 | 2020 | 2021 | 2022  | 2023 |
|---------|------|------|------|------|-------|------|------|------|-------|------|
| Fund    | 8.8  | 2.9  | 0.7  | 20.7 | -12.0 | 29.8 | 6.4  | 25.9 | -18.6 | 11.5 |
| Index * | 9.0  | 3.0  | 0.8  | 20.7 | -11.9 | 30.0 | 6.6  | 26.1 | -18.4 | 11.8 |