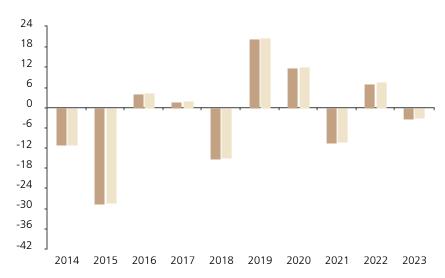

## **Past Performance**

This chart shows the fund's performance as the percentage loss or gain per year over the last 10 years against its benchmark.

The chart shows how much the Fund increased or decreased in value as a percentage in each year, net of charges (excluding entry charge), and net of tax.

## Performance in the past is not a reliable indicator of future results.

The chart shows the class's investment returns calculated as percentage year-end over year-end change of the class net asset value. In general any past performance takes account of all ongoing charges, but not the entry charge.

## CH0116014934

\* Index - LPPM Platinum Price

|         | 2014  | 2015  | 2016 | 2017 | 2018  | 2019 | 2020 | 2021  | 2022 | 2023 |
|---------|-------|-------|------|------|-------|------|------|-------|------|------|
| Fund    | -11.2 | -28.5 | 4.1  | 1.6  | -15.1 | 20.4 | 11.8 | -10.5 | 7.1  | -3.3 |
| Index * | -11.1 | -28.2 | 4.5  | 2.0  | -14.8 | 20.8 | 12.2 | -10.2 | 7.5  | -3.0 |