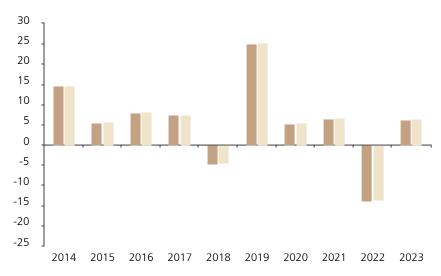

## **Past Performance**

This chart shows the fund's performance as the percentage loss or gain per year over the last 10 years against its benchmark.

The chart shows how much the Fund increased or decreased in value as a percentage in each year, net of charges (excluding entry charge), and net of tax.

## Performance in the past is not a reliable indicator of future results.

The chart shows the class's investment returns calculated as percentage year-end over year-end change of the class net asset value. In general any past performance takes account of all ongoing charges, but not the entry charge.

## CH0124758522

\* Index - SXI Real Estate® Broad (Total Return)

|         | 2014 | 2015 | 2016 | 2017 | 2018 | 2019 | 2020 | 2021 | 2022  | 2023 |
|---------|------|------|------|------|------|------|------|------|-------|------|
| Fund    | 14.6 | 5.5  | 8.0  | 7.4  | -4.6 | 25.0 | 5.3  | 6.4  | -13.8 | 6.2  |
| Index * | 14.7 | 5.6  | 8.2  | 7.6  | -4.4 | 25.3 | 5.5  | 6.6  | -13.6 | 6.5  |