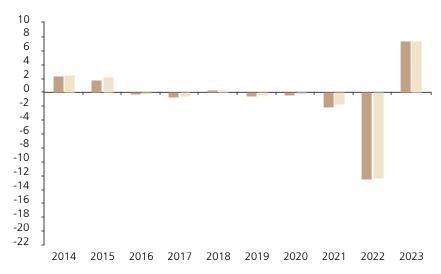

## **Past Performance**

This chart shows the fund's performance as the percentage loss or gain per year over the last 10 years against its benchmark.

The chart shows how much the Fund increased or decreased in value as a percentage in each year, net of charges (excluding entry charge), and net of tax.

## Performance in the past is not a reliable indicator of future results.

The chart shows the class's investment returns calculated as percentage year-end over year-end change of the class net asset value. In general any past performance takes account of all ongoing charges, but not the entry charge.

## CH0118923892

\* Index - SBI® AAA-BBB (TR)

|         | 2014 | 2015 | 2016 | 2017 | 2018 | 2019 | 2020 | 2021 | 2022  | 2023 |
|---------|------|------|------|------|------|------|------|------|-------|------|
| Fund    | 2.3  | 1.8  | -0.3 | -0.7 | 0.2  | -0.6 | -0.4 | -2.1 | -12.5 | 7.5  |
| Index * | 2.5  | 2.2  | -0.2 | -0.6 | 0.3  | -0.4 | -0.3 | -1.6 | -12.4 | 7.5  |