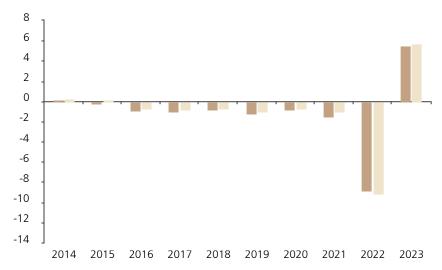

## **Past Performance**

This chart shows the fund's performance as the percentage loss or gain per year over the last 10 years against its benchmark.

The chart shows how much the Fund increased or decreased in value as a percentage in each year, net of charges (excluding entry charge), and net of tax.

## Performance in the past is not a reliable indicator of future results.

The chart shows the class's investment returns calculated as percentage year-end over year-end change of the class net asset value. In general any past performance takes account of all ongoing charges, but not the entry charge.

## CH0118923876

\* Index - SBI® ESG Corporate (TR)

|         | 2014 | 2015 | 2016 | 2017 | 2018 | 2019 | 2020 | 2021 | 2022 | 2023 |
|---------|------|------|------|------|------|------|------|------|------|------|
| Fund    | 0.1  | -0.1 | -0.9 | -1.1 | -0.8 | -1.2 | -0.8 | -1.5 | -8.9 | 5.5  |
| Index * | 0.3  | 0.0  | -0.8 | -0.8 | -0.7 | -1.0 | -0.7 | -1.0 | -9.1 | 5.7  |