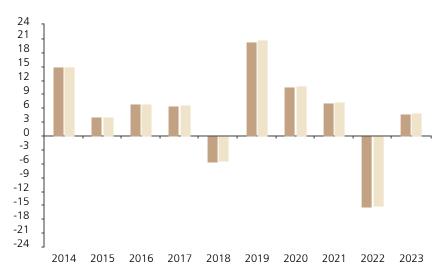

## **Past Performance**

This chart shows the fund's performance as the percentage loss or gain per year over the last 10 years against its benchmark.

The chart shows how much the Fund increased or decreased in value as a percentage in each year, net of charges (excluding entry charge), and net of tax.

## Performance in the past is not a reliable indicator of future results.

The chart shows the class's investment returns calculated as percentage year-end over year-end change of the class net asset value. In general any past performance takes account of all ongoing charges, but not the entry charge.

## CH0105994401

\* Index - SXI Real Estate® Funds Broad (Total Return)

|         | 2014 | 2015 | 2016 | 2017 | 2018 | 2019 | 2020 | 2021 | 2022  | 2023 |
|---------|------|------|------|------|------|------|------|------|-------|------|
| Fund    | 15.0 | 4.1  | 6.9  | 6.4  | -5.5 | 20.4 | 10.6 | 7.2  | -15.3 | 4.7  |
| Index * | 15.0 | 4.2  | 6.8  | 6.6  | -5.3 | 20.7 | 10.8 | 7.3  | -15.2 | 5.0  |