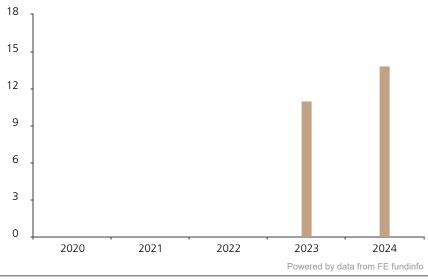

## **Past Performance**

This chart shows the fund's performance as the percentage loss or gain per year over the last 2 years.

The chart shows how much the Fund increased or decreased in value as a percentage in each year, net of charges (excluding entry charge), and net of tax.

## Performance in the past is not a reliable indicator of future results.

The chart shows the class's investment returns calculated as percentage year-end over year-end change of the class net asset value. In general any past performance takes account of all ongoing charges, but not the entry charge.

|      | 2020 | 2021 | 2022 | 2023 | 2024 |
|------|------|------|------|------|------|
| Fund |      |      |      | 11.0 | 13.9 |