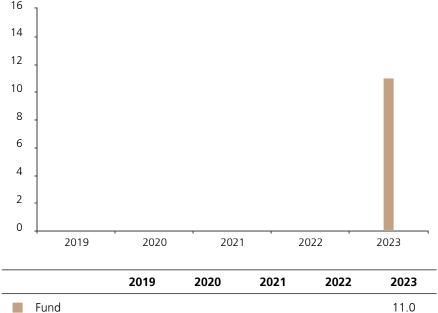

## **Past Performance**

This chart shows the fund's performance as the percentage loss or gain per year over the last 1 years.

The chart shows how much the Fund increased or decreased in value as a percentage in each year, net of charges (excluding entry charge), and net of tax.

## Performance in the past is not a reliable indicator of future results.

The chart shows the class's investment returns calculated as percentage year-end over year-end change of the class net asset value. In general any past performance takes account of all ongoing charges, but not the entry charge.