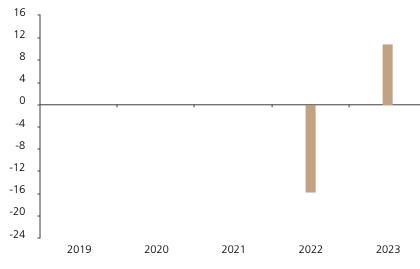

## **Past Performance**

This chart shows the fund's performance as the percentage loss or gain per year over the last 2 years.

**2019 2020 2021 2022 2023**Fund -15.8 11.0

The chart shows how much the Fund increased or decreased in value as a percentage in each year, net of charges (excluding entry charge), and net of tax.