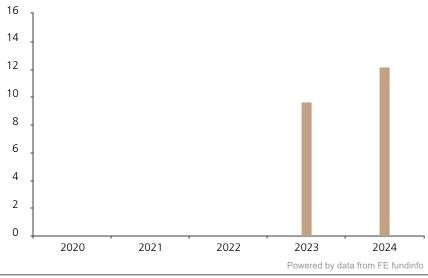

## **Past Performance**

This chart shows the fund's performance as the percentage loss or gain per year over the last 2 years.

The chart shows how much the Fund increased or decreased in value as a percentage in each year, net of charges (excluding entry charge), and net of tax.

## Performance in the past is not a reliable indicator of future results.

The chart shows the class's investment returns calculated as percentage year-end over year-end change of the class net asset value. In general any past performance takes account of all ongoing charges, but not the entry charge.

|      | 2020 | 2021 | 2022 | 2023 | 2024 |
|------|------|------|------|------|------|
| Fund |      |      |      | 9.6  | 12.1 |