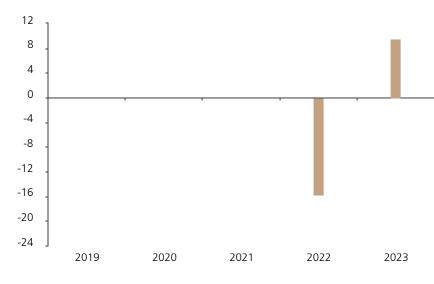

## **Past Performance**

This chart shows the fund's performance as the percentage loss or gain per year over the last 2 years.

The chart shows how much the Fund increased or decreased in value as a percentage in each year, net of charges (excluding entry charge), and net of tax.

## Performance in the past is not a reliable indicator of future results.

The chart shows the class's investment returns calculated as percentage year-end over year-end change of the class net asset value. In general any past performance takes account of all ongoing charges, but not the entry charge.

The unit class was issued on 06.07.2021.

|      | 2019 | 2020 | 2021 | 2022  | 2023 |
|------|------|------|------|-------|------|
| Fund |      |      |      | -15.8 | 9.6  |