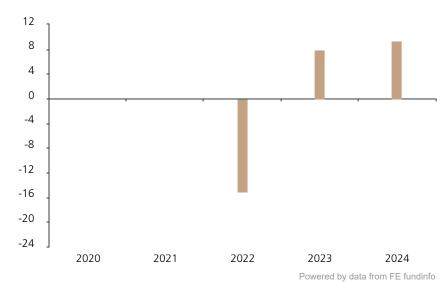

## **Past Performance**

This chart shows the fund's performance as the percentage loss or gain per year over the last 3 years.

The chart shows how much the Fund increased or decreased in value as a percentage in each year, net of charges (excluding entry charge), and net of tax.

## Performance in the past is not a reliable indicator of future results.

The chart shows the class's investment returns calculated as percentage year-end over year-end change of the class net asset value. In general any past performance takes account of all ongoing charges, but not the entry charge.

The unit class was issued on 06.07.2021.

|      | 2020 | 2021 | 2022  | 2023 | 2024 |
|------|------|------|-------|------|------|
| Fund |      |      | -15.0 | 8.0  | 9.4  |