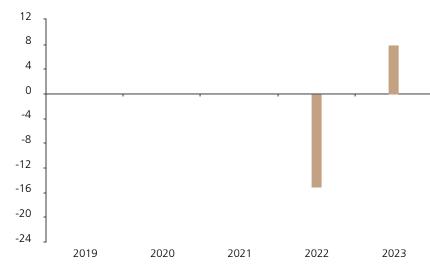

## **Past Performance**

This chart shows the fund's performance as the percentage loss or gain per year over the last 2 years.

The chart shows how much the Fund increased or decreased in value as a percentage in each year, net of charges (excluding entry charge), and net of tax.

## Performance in the past is not a reliable indicator of future results.

The chart shows the class's investment returns calculated as percentage year-end over year-end change of the class net asset value. In general any past performance takes account of all ongoing charges, but not the entry charge.

The unit class was issued on 06.07.2021.

|      | 2019 | 2020 | 2021 | 2022  | 2023 |
|------|------|------|------|-------|------|
| Fund |      |      |      | -15.0 | 8.0  |