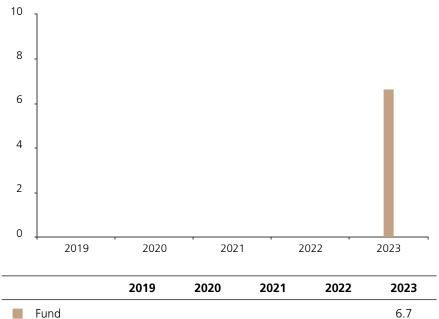

## **Past Performance**

This chart shows the fund's performance as the percentage loss or gain per year over the last 1 years.

The chart shows how much the Fund increased or decreased in value as a percentage in each year, net of charges (excluding entry charge), and net of tax.

## Performance in the past is not a reliable indicator of future results.

The chart shows the class's investment returns calculated as percentage year-end over year-end change of the class net asset value. In general any past performance takes account of all ongoing charges, but not the entry charge.