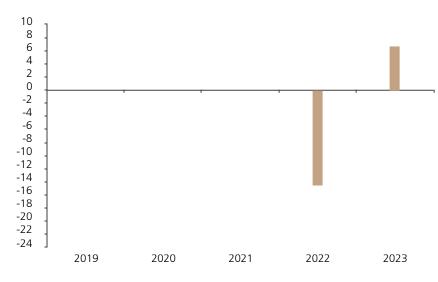

## **Past Performance**

This chart shows the fund's performance as the percentage loss or gain per year over the last 2 years.

The chart shows how much the Fund increased or decreased in value as a percentage in each year, net of charges (excluding entry charge), and net of tax.

## Performance in the past is not a reliable indicator of future results.

The chart shows the class's investment returns calculated as percentage year-end over year-end change of the class net asset value. In general any past performance takes account of all ongoing charges, but not the entry charge.

The unit class was issued on 06.07.2021.

|      | 2019 | 2020 | 2021 | 2022  | 2023 |
|------|------|------|------|-------|------|
| Fund |      |      |      | -14.5 | 6.7  |