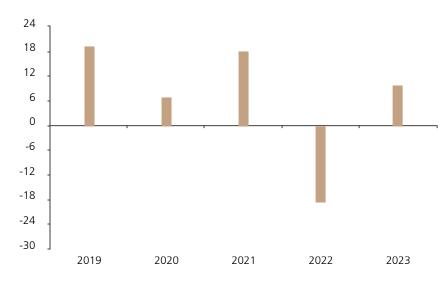

## **Past Performance**

This chart shows the fund's performance as the percentage loss or gain per year over the last 5 years.

The chart shows how much the Fund increased or decreased in value as a percentage in each year, net of charges (excluding entry charge), and net of tax.

## Performance in the past is not a reliable indicator of future results.

The chart shows the class's investment returns calculated as percentage year-end over year-end change of the class net asset value. In general any past performance takes account of all ongoing charges, but not the entry charge.

The unit class was issued on 15.11.2018.

|      | 2019 | 2020 | 2021 | 2022  | 2023 |
|------|------|------|------|-------|------|
| Fund | 19.5 | 7.0  | 18.3 | -18.5 | 9.9  |